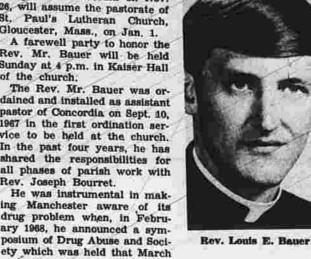

## Harry Squatrito Sells Own Christmas Stamp

By JOHN A. JOHNSTON (Herald Reporter)

Despite suggestions over the years that private en-terprise should move in and take over the United States Postal Service, like Mark Twain's observation about the weather, nobody has done anything about it. However, outstanding athlete at Man-chester High School has taken a letter carrier's stride in that

Friday, in his home post of St. when he was a town resifice in Newark, Del., Old Lighthouse by name, Harry Squatrito and Mrs. Rosario Squatrito, the brother of Salvatore of 585

The insulative published up by residents and collectors who call him every year, Squatrito said His sisters live in Miami. in a telephone interview with His sisters live in Miami,
The Herald. His sisters live in Miami,
Fia. Margaret (Marge) Lloyd, The whole thing is completely
Lloyd, a former radio announcer in the Greater Hartof a New York man in 1963.